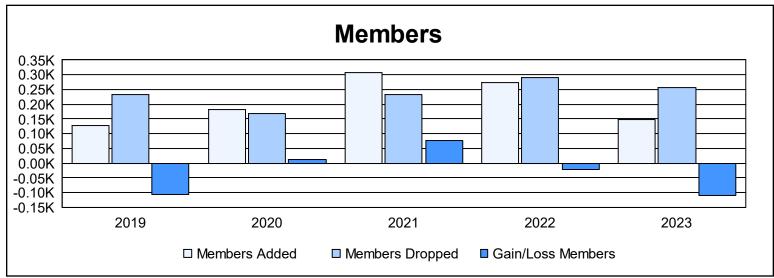

District B 6 As of June 2023 Cumulative

| Year      | New<br>Clubs | Dropped<br>Clubs | Gain/<br>Loss<br>Clubs | New<br>Members | Charter<br>Members | Reinstate<br>Members | Transfer<br>Members | Total<br>Member<br>Added | Total<br>Members<br>Dropped | Gain/<br>Loss<br>Members |
|-----------|--------------|------------------|------------------------|----------------|--------------------|----------------------|---------------------|--------------------------|-----------------------------|--------------------------|
| 2018-2019 | 2            | 4                | -2                     | 71             | 43                 | 9                    | 3                   | 126                      | 234                         | -108                     |
| 2019-2020 | 2            | 2                | 0                      | 123            | 37                 | 11                   | 10                  | 181                      | 170                         | 11                       |
| 2020-2021 | 6            | 4                | 2                      | 153            | 112                | 42                   | 1                   | 308                      | 232                         | 76                       |
| 2021-2022 | 6            | 7                | -1                     | 97             | 131                | 40                   | 4                   | 272                      | 292                         | -20                      |
| 2022-2023 | 1            | 7                | -6                     | 85             | 44                 | 13                   | 7                   | 149                      | 258                         | -109                     |
| Average   | 3            | 5                | -1                     | 106            | 73                 | 23                   | 5                   | 207                      | 237                         | -30                      |